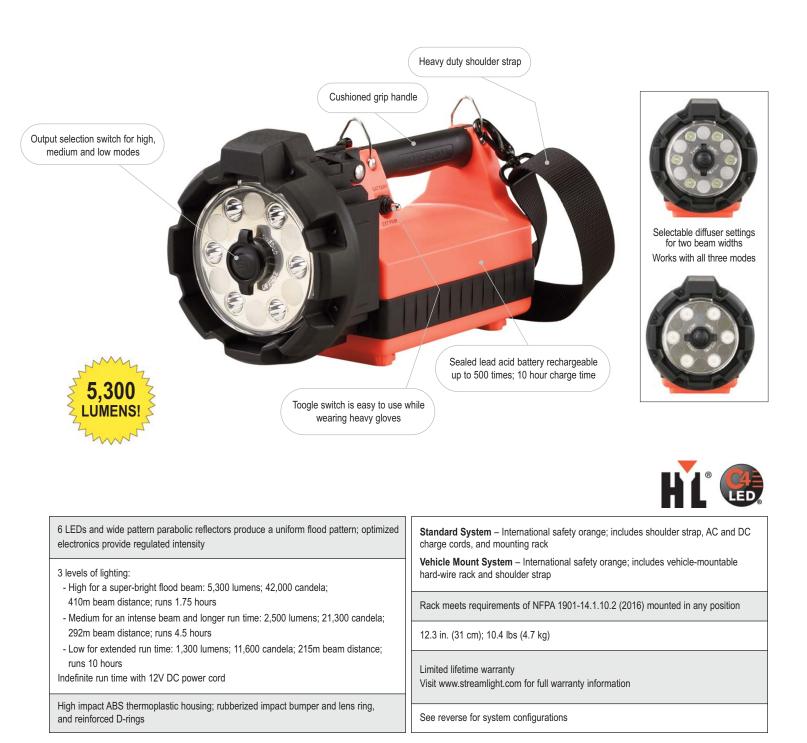

## E-FLOOD<sup>®</sup> LITEBOX<sup>®</sup> HL

## When you need maximum illumination with a wide beam to light a large area, the E-Flood LiteBox HL provides a blast of 5,300 lumens.

| Part # | Item Description                                                                                               |
|--------|----------------------------------------------------------------------------------------------------------------|
| 45662  | E-Flood LiteBox HL Standard System - IEC Type C (230V) AC/12V DC, shoulder strap & mounting rack - Orange      |
| 45663  | E-Flood LiteBox HL Standard System - IEC Type G (240V) AC/12V DC, shoulder strap & mounting rack - Orange      |
| 45661  | E-Flood LiteBox HL Standard System - IEC Type A (120V/100V) AC/12V DC, shoulder strap & mounting rack - Orange |
| 45665  | E-Flood LiteBox HL Vehicle Mount System - 12V DC direct wire rack, shoulder strap - Orange                     |
| 45660  | E-Flood LiteBox HL (Without Charger) - Orange                                                                  |